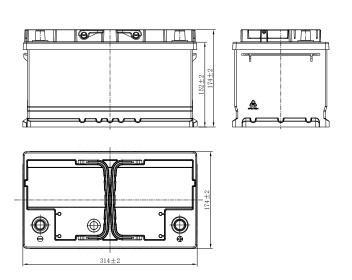

## **CHARACTERISTICS**

| Item                           |        | Specifications     |
|--------------------------------|--------|--------------------|
| Nominal Voltage                |        | 12V                |
| Nominal Capacity (20HR)        |        | 75Ah               |
| Reserve Capacity               |        | 128min             |
| Cold Cranking Amps@0°F (-18°C) |        | 660A               |
|                                | Length | 314mm (12.4inches) |
| Dimension                      | Width  | 174mm (6.85inches) |
|                                | Height | 174mm (6.85inches) |
| Approx Weight                  |        | 18.4kg (40.6lbs)   |
| Terminal                       |        | 1                  |
| Cell layout                    |        | 0                  |
| Hold-Down                      |        | B13                |
| Case                           |        | Black-PP Material  |
| Cover                          |        | Black-PP Material  |
| Handle                         |        | TS6                |
|                                |        |                    |