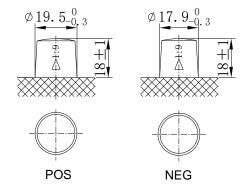

## **CHARACTERISTICS**

| Item                           |        | Specifications     |
|--------------------------------|--------|--------------------|
| Nominal Voltage                |        | 12V                |
| Nominal Capacity (20HR)        |        | 75Ah               |
| Reserve Capacity               |        | 128min             |
| Cold Cranking Amps@0°F (-18°C) |        | 660A               |
|                                | Length | 314mm (12.4inches) |
| Dimension                      | Width  | 174mm (6.85inches) |
|                                | Height | 174mm (6.85inches) |
| Approx Weight                  |        | 18.4kg (40.6lbs)   |
| Terminal                       |        | 1                  |
| Cell layout                    |        | 0                  |
| Hold-Down                      |        | B13                |
| Case                           |        | Black-PP Material  |
| Cover                          |        | Black-PP Material  |
| Handle                         |        | TS6                |
|                                |        |                    |